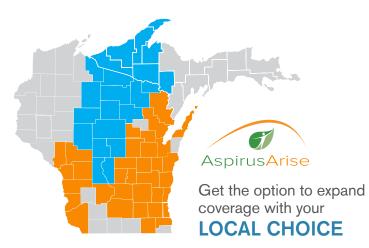

# Choose network options to fit your unique needs

Aspirus Arise Network

Wisconsin Wrap Network
(Also includes Aspirus

Arise Network)

Note: Aspirus Arise markets products to individuals who reside and businesses domiciled in the blue Wisconsin counties and in Shawano County in ZIP code areas beginning with 544 only.

#### **Aspirus Arise Network**

Central Wisconsin is home to the high-quality Aspirus Network, which is known for its professional, compassionate care. But we don't stop there. You can also add the AboutHealth network as a Wisconsin Wrap option to get coverage across moreWisconsin counties.